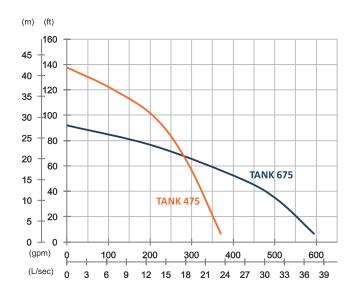

## TANK 475/675

High Chrome Dewatering Pump

High Chrome Dewatering Pump

|                  | TANK 475                                           | TANK 675                                           |
|------------------|----------------------------------------------------|----------------------------------------------------|
| OUTPUT           | 10 HP (7.5 kW)                                     | 10 HP (7.5 kW)                                     |
| OUTLET           | 4" (100 mm) 6" (150 mm)                            |                                                    |
| SOLID<br>PASSAGE | 0.6" (15 mm) 0.6" (15 mm)                          |                                                    |
| Weight           | 205 lbs, 93 kg                                     | 214 lbs, 97 kg                                     |
| HEAD             | Rated: 98 lbs, 30 m<br>Max: 138 ft, 42 m           | Rated: 49 ft, 15 m<br>Max: 92 ft, 28 m             |
| FLOW             | Rated: 211 gpm, 13.3 L/s<br>Max: 370 gpm, 23.3 L/s | Rated: 423 gpm, 26.7 L/s<br>Max: 594 gpm, 37.5 L/s |