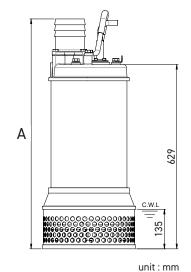

|          | Α   |
|----------|-----|
| TANK 475 | 801 |
| TANK 675 | 826 |

C.W.L: Continuous running water level

PRORIL PUMPS CORPORATION WWW.PRORIL.COM